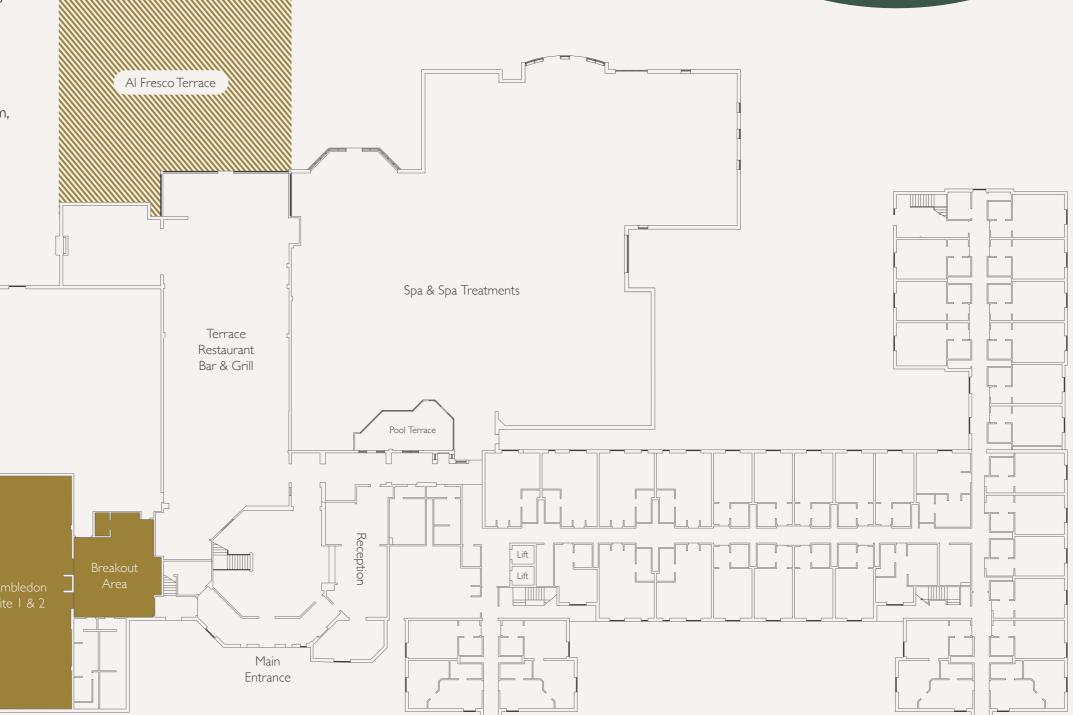

## GROUND FLOOR

## Conference, Training & Meeting Rooms

- 13 air-conditioned meeting rooms, all with natural daylight.
- 117 executive double or twin bedrooms with separate work and relaxation area.
- Genie Button in each room for all day support from our Meetings Team at the press of a button.
- Outdoor team building space.
- Business Lounge a unique concept for all-day refreshments including light and healthy options for lunch.
- First Class spa with 13m pool, Technogym, fibre optic steam room, colour therapy sauna, jacuzzi, dance studio and tennis court.
- 8 Spa Treament rooms.
- FYR Restaurant & Grill with open wood fired grill, Al Fresco Terrace and Meadow Bar.
- Complimentary hi-speed wireless access.
- 250 parking spaces.
- 6 EV charging points.
- Adjoining Lodge at Solent with 54 additional bedrooms lodgeatsolent.co.uk.
- Pub on site with garden Parson's Collar Pub & Kitchen – lodgeatsolent.co.uk.