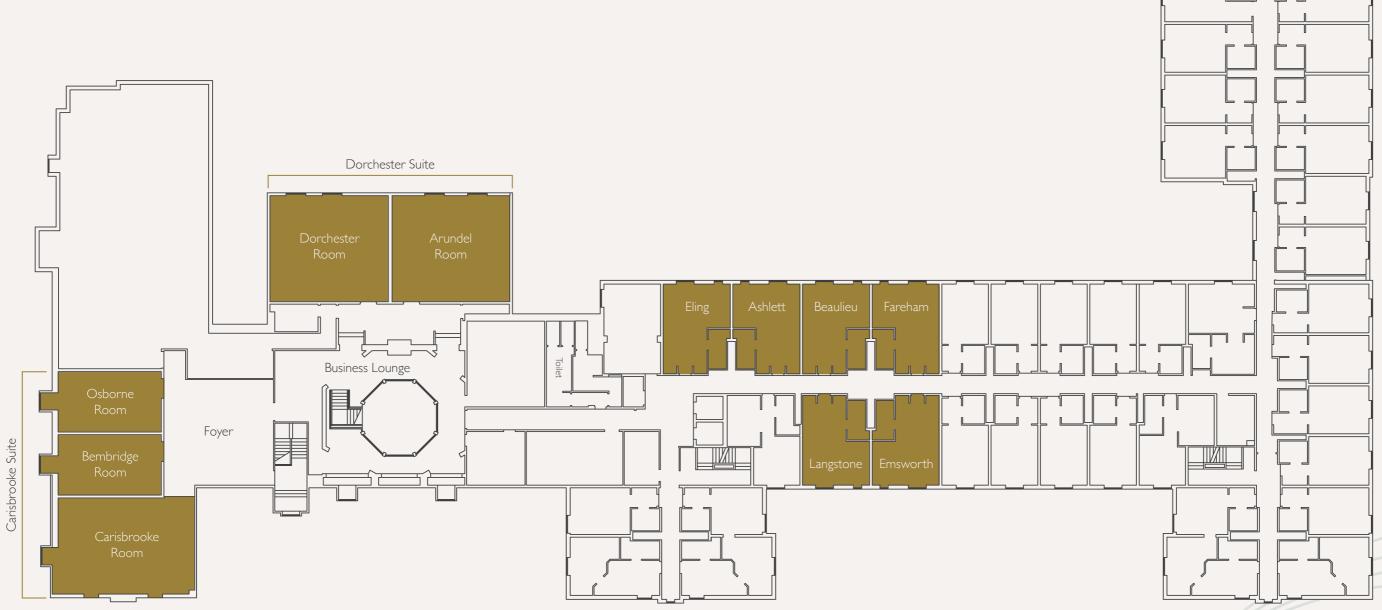

## FIRST FLOOR

| Capacity            | Hambledon<br>Suite (G) | Hambledon I (G) | Hambledon II (G) | Carisbrooke<br>Suite (1st) | Carisbrooke<br>Room (1st) | Bembridge<br>Room (1st) | Osborne<br>Room (1st) | Bembridge &<br>Osborne Room (1st) | Dorchester<br>Suite (1st) | Arundel<br>Room (1st) | Dorchester<br>Room (1st) | Eling/Ashlett/Beaulieu/Fareham<br>Langstone/Emsworth (1st) |
|---------------------|------------------------|-----------------|------------------|----------------------------|---------------------------|-------------------------|-----------------------|-----------------------------------|---------------------------|-----------------------|--------------------------|------------------------------------------------------------|
| Dimensions & Height | 21.8m × 10.6m          | 10.9m x 10.6m   | 10.9m × 10.6m    | 15.4m x 10.1m              | 10.1m × 7.4m              | 8m x 4.7m               | 8m × 4m               | 16m x 4.7m                        | 18.5m × 8.2m              | 9.2m × 8.2m           | 9.2m × 8.2m              | 6.4m x 5.9m                                                |
| Theatre             | 240                    | 110             | 110              | 120                        | 70                        | 18                      | 18                    | 50                                | 90                        | 40                    | 40                       | -                                                          |
| Classroom           | 100                    | 50              | 50               | 72                         | 35                        | -                       | -                     | 36                                | 60                        | 30                    | 30                       | -                                                          |
| Boardroom           | 60                     | 40              | 40               | 30                         | 30                        | 16                      | 16                    | 24                                | 50                        | 25                    | 25                       | 10                                                         |
| U-Shape             | -                      | 30              | 30               | 50                         | 25                        | 14                      | 14                    | 24                                | 50                        | 25                    | 25                       | -                                                          |
| Banquet             | 160                    | 70              | 70               | 90                         | 60                        | -                       | -                     | -                                 | 90                        | -                     | -                        | -                                                          |
| Dinner Dance        | 160                    | -               | -                | 80                         | -                         | -                       | -                     | -                                 | 70                        | -                     | -                        | -                                                          |
| Cabaret             | 100                    | 50              | 50               | 72                         | 35                        | -                       | -                     | 36                                | 76                        | 36                    | 36                       | -                                                          |

## BUSINESS CLASS

Please note: Arundel and Dorchester rooms can be combined to make the Dorchester Suite. The Carisbrooke, Bembridge and Osborne rooms can be combined to make the Carisbrooke Suite.